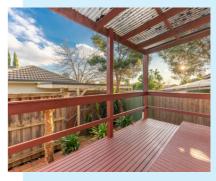

#### SPACIOUS 2 BEDROOM UNIT

Spacious and most sort after this beautiful home located close to all amenities comprises and features large lounge room with polished floorboards and wall air con unit, 2 spacious bedrooms with polished floorboards and freestanding robes, updated kitchen with gas cooking, renovated bathroom with shower over bath, gas ducted heating and wall air con to lounge room, beautifully set up rear entertaining decking area with low maintenance courtyard.