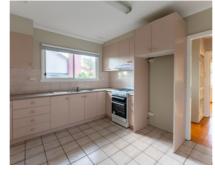

#### SPACIOUS 2 BEDROOM UNIT

Spacious and most sort after this beautiful home located close to all amenities comprises and features large lounge room with polished floorboards and wall air con unit, 2 spacious bedrooms with polished floorboards and freestanding robes, updated kitchen with gas cooking, renovated bathroom with shower over bath, gas ducted heating and wall air con to lounge room, beautifully set up rear entertaining decking area with low maintenance courtyard.